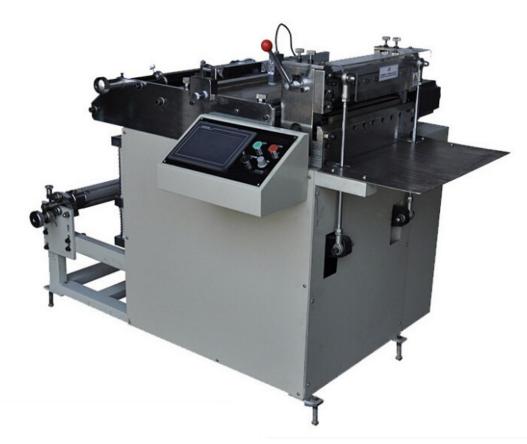

## KQP-320/420 Model Sheet Cutting Machine

The machine uses micro-computer system, under knife fixed, the upper knife up and down movement for precise cutting, can track the printing mark or can also set the length for the sheet cutting.

It is widely used in various types of paper stickers, polyester film labels, laser anticounterfeiting label etc. It is an auxiliary equipment for intermittent printing press, screen printing machine, gravure printing machine etc.