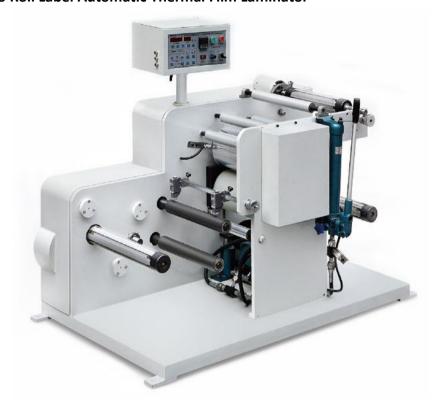

## **Roll to Roll Label Automatic Thermal Film Laminator**

## Introduction:

FML -320 label automatic roll to roll thermal laminating machine is fit for laminating adhesive label material. It mainly consists of unwinding system, laminating system, rewinding system. Heating roller heated by hot oil circulation system to ensure the accuracy of the cylinder temperature. Unwinding installed with web guide system, compact structure, high degree of automation, humanized operation, it is an excellent choice for large and medium-sized label converter. It can decrease the cost of traditional film laminating.